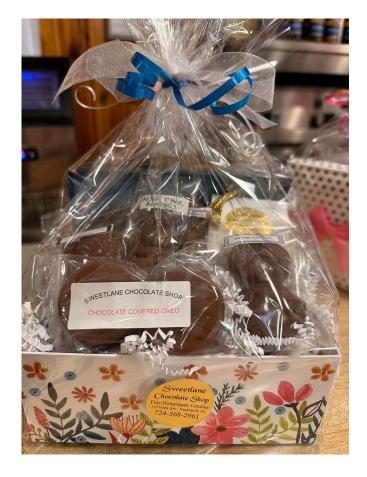

#### **GIFT PACKAGE**

Send a delectable surprise with a box of 24 PB Meltaways, 12 Cordial Cherries, and 6 Chocolate-covered Oreo's, expertly tied with a lovely bow.

12 Count Cordial Cherries

24 Count Peanut Butter Meltaways