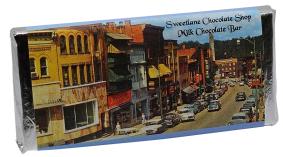

#### SINGLE CHOCOLATE BARS

Select from 2 different chocolate bar types, all made from over 75 years of chocolate expertise. Whether you like it dark or sweet and milky, timeless chocolate is here for you. **Add a custom wrapper for \$1 each.** 

#### **CUSTOM WRAPPER**

We offer custom printed wrappers for the chocolate bars at **\$1 each**.

Milk | Dark

| Individually |        |  |
|--------------|--------|--|
| 1-25         | \$5.00 |  |
| 25+          | \$4.75 |  |
| 100+         | \$4.50 |  |
| 250+         | \$4.25 |  |