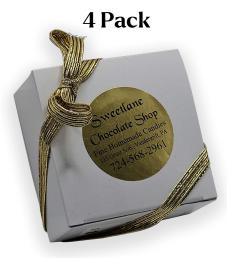

### **Gifting Guide** 4 PACK GIFT BOX

Select between Cordial Cherries, PB Meltaways, Mixed Truffles, or handpick any four pieces to create your personalized gift box.