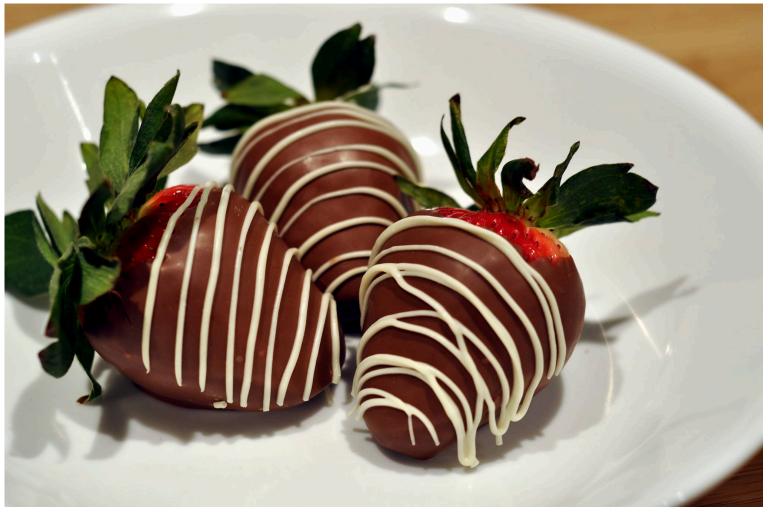

#### CHOCOLATE COVERED PINEAPPLES/STRAWBERRIES

Enjoy these fresh fruitful delights at \$30 a pound with your box of choice. Broken into 1/4 lb, 1/2 lb, or 1 lb boxes.