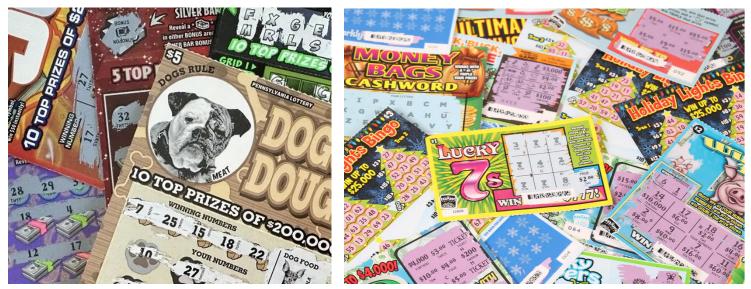

#### GIFT OF SCRATCH-OFF LOTTERY TICKETS

Elevate the excitement with our Scratch-Off Lottery Tickets – a unique gift that promises instant surprises and the chance to strike it lucky on any special occasion.