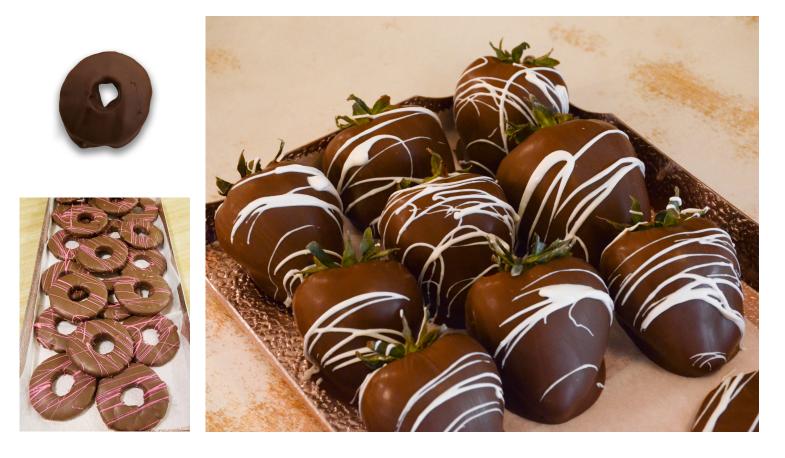

#### CHOCOLATE COVERED PINEAPPLES/STRAWBERRIES

Enjoy these fresh fruitful delights at \$30 a pound with your box of choice. Broken into 1/4 lb, 1/2 lb, or 1 lb boxes.