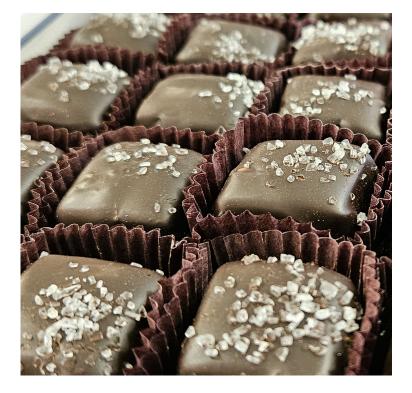

### **Gifting Guide** 4 PACK GIFT BOX

Select between Cordial Cherries, PB Meltaways, Mixed Truffles, or handpick any four pieces to create your personalized gift box.