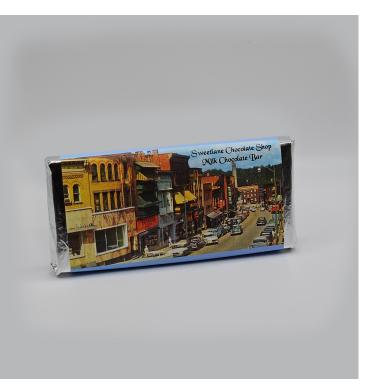

#### SINGLE CHOCOLATE BARS

Select from 2 different chocolate bar types, all made from over 75 years of chocolate expertise. Whether you like it dark or sweet and milky, timeless chocolate is here for you. **Add a custom wrapper for \$1 each.** 

#### **CUSTOM WRAPPER**

We offer custom printed wrappers for the chocolate bars at **\$1 each**.

Milk | Dark

| Individually |        |  |
|--------------|--------|--|
| 1-25         | \$5.00 |  |
| 25+          | \$4.75 |  |
| 100+         | \$4.50 |  |
| 250+         | \$4.25 |  |