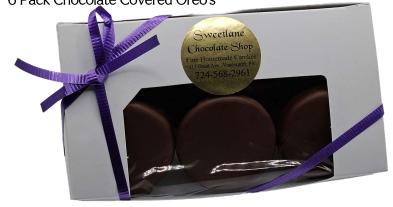

6 Pack Chocolate Covered Oreo's

| Per Pack |        |  |
|----------|--------|--|
| 1-25     | \$3.00 |  |
| 25+      | \$2.85 |  |
| 100+     | \$2.70 |  |
| 250+     | \$2.55 |  |

2 Pack